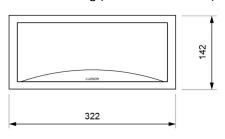

rp-edged design with transparent, soft opal (-8%) or strong opal (-30%) diffuser.

#### **Technical characteristics**

Lamp in emergency 5 x LED White 5,700 K

N/A Lamp in maintained Flux in emergency 250 lm Flux in maintained N/A

Charge indicator LED 1 x LED green

Autonomy 2 h

Supply voltage 230 Vac - 50 Hz

Mains power 2.7 W Operation temperature 0 ÷ 40 °C

Battery Ni-Cd (HT) 3.6 V - 1.5 Ah

Remote controllable Yes (TL-300) Protection rating IP44 - IK04 **Electrical insulation** Class II

Applicable legislation CE marking (93/68/CEE):

> 2014/35/EU 2014/30/EU 2011/65/EU

#### **Photometric curve**



DATA SHEET. Model: GL-250-2 Rev. 01 (February 2024)









## **Dimensions**

## Surface mounting





# Recessed mounting (corte: 274 x 98 mm)



# Flush mounting (cut: 298 x 124 mm)









## Possibility of adding coloured ambient light

Unique features in the market due to the possibility of adding three LEDs of the desired color in the lower part of the luminaire, highlighting its attractive curve.