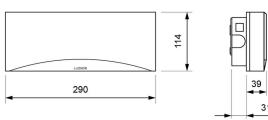

thout internal diffuser.

Modern and sharp-edged design with transparent, soft opal (-8%) or strong opal (-30%) diffuser.

#### **Technical characteristics**

Lamp in emergency 5 x LED White 5,700 K

N/A Lamp in maintained Flux in emergency 250 lm Flux in maintained N/A

Charge indicator LED 1 x LED green

Autonomy 2 h

Supply voltage 230 Vac - 50 Hz

Mains power 2.7 W Operation temperature 0 ÷ 40 °C

Battery Ni-Cd (HT) 3.6 V - 1.5 Ah

Remote controllable Yes (TL-300) Protection rating IP44 - IK04 **Electrical insulation** Class II

Applicable legislation CE marking (93/68/CEE):

> 2014/35/EU 2014/30/EU 2011/65/EU

#### **Photometric curve**



DATA SHEET. Model: GL-250-2 Rev. 01 (February 2024)









## **Dimensions**

## Surface mounting





# Recessed mounting (corte: 274 x 98 mm)



# Flush mounting (cut: 298 x 124 mm)









## Possibility of adding coloured ambient light

Unique features in the market due to the possibility of adding three LEDs of the desired color in the lower part of the luminaire, highlighting its attractive curve.