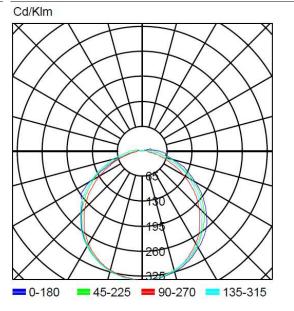

unting through spring kit, flush mounting through flushing frame or watertight mounting through watertight housing. Illumination through LED strip without internal diffuser.

Modern and sharp-edged design with transparent, soft opal (-8%) or strong opal (-30%) diffuser.

#### **Technical characteristics**

Lamp in emergency 5 x LED White 5,700 K

N/A Lamp in maintained Flux in emergency 250 lm Flux in maintained N/A

Charge indicator LED 1 x LED green

Autonomy 2 h

Supply voltage 230 Vac - 50 Hz

Mains power 2.7 W Operation temperature 0 ÷ 40 °C

Battery Ni-Cd (HT) 3.6 V - 1.5 Ah

Remote controllable Yes (TL-300) Protection rating IP44 - IK04 **Electrical insulation** Class II

Applicable legislation CE marking (93/68/CEE):

> 2014/35/EU 2014/30/EU 2011/65/EU

#### **Photometric curve**



DATA SHEET. Model: GL-250-2 Rev. 01 (February 2024)









## **Dimensions**

## Surface mounting





# Recessed mounting (corte: 274 x 98 mm)



# Flush mounting (cut: 298 x 124 mm)









## Possibility of adding coloured ambient light

Unique features in the market due to the possibility of adding three LEDs of the desired color in the lower part of the luminaire, highlighting its attractive curve.