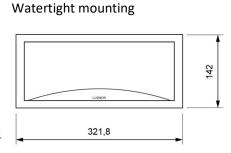

dged design with transparent, soft opal (-8%) or strong opal (-30%) diffuser.

#### **Technical characteristics**

Lamp in emergency 5 x LED White 5,700 K

N/A Lamp in maintained Flux in emergency 250 lm Flux in maintained N/A

Charge indicator LED 1 x LED green

Autonomy 2 h

Supply voltage 230 Vac - 50 Hz

Mains power 2.7 W Operation temperature 0 ÷ 40 °C

Battery Ni-Cd (HT) 3.6 V - 1.5 Ah

Remote controllable Yes (TL-300) Protection rating IP44 - IK04 **Electrical insulation** Class II

Applicable legislation CE marking (93/68/CEE):

> 2014/35/EU 2014/30/EU 2011/65/EU

#### **Photometric curve**



DATA SHEET. Model: GL-250-2 Rev. 01 (February 2024)









## **Dimensions**

## Surface mounting





# Recessed mounting (corte: 274 x 98 mm)



# Flush mounting (cut: 298 x 124 mm)









## Possibility of adding coloured ambient light

Unique features in the market due to the possibility of adding three LEDs of the desired color in the lower part of the luminaire, highlighting its attractive curve.