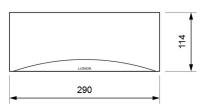

ght housing. Illumination through LED strip without internal diffuser.

Modern and sharp-edged design with transparent, soft opal (-8%) or strong opal (-30%) diffuser.

#### **Technical characteristics**

Lamp in emergency 5 x LED White 5,700 K

N/A Lamp in maintained Flux in emergency 250 lm Flux in maintained N/A

Charge indicator LED 1 x LED green

Autonomy 2 h

Supply voltage 230 Vac - 50 Hz

Mains power 2.7 W Operation temperature 0 ÷ 40 °C

Battery Ni-Cd (HT) 3.6 V - 1.5 Ah

Remote controllable Yes (TL-300) Protection rating IP44 - IK04 **Electrical insulation** Class II

Applicable legislation CE marking (93/68/CEE):

> 2014/35/EU 2014/30/EU 2011/65/EU

#### **Photometric curve**



DATA SHEET. Model: GL-250-2 Rev. 01 (February 2024)









## **Dimensions**

## Surface mounting





# Recessed mounting (corte: 274 x 98 mm)



# Flush mounting (cut: 298 x 124 mm)









## Possibility of adding coloured ambient light

Unique features in the market due to the possibility of adding three LEDs of the desired color in the lower part of the luminaire, highlighting its attractive curve.