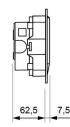

-edged design with transparent, soft opal (-8%) or strong opal (-30%) diffuser.

#### **Technical characteristics**

Lamp in emergency 5 x LED White 5,700 K

N/A Lamp in maintained Flux in emergency 250 lm Flux in maintained N/A

Charge indicator LED 1 x LED green

Autonomy 2 h

Supply voltage 230 Vac - 50 Hz

Mains power 2.7 W Operation temperature 0 ÷ 40 °C

Battery Ni-Cd (HT) 3.6 V - 1.5 Ah

Remote controllable Yes (TL-300) Protection rating IP44 - IK04 **Electrical insulation** Class II

Applicable legislation CE marking (93/68/CEE):

> 2014/35/EU 2014/30/EU 2011/65/EU

#### **Photometric curve**



DATA SHEET. Model: GL-250-2 Rev. 01 (February 2024)









## **Dimensions**

## Surface mounting





# Recessed mounting (corte: 274 x 98 mm)



# Flush mounting (cut: 298 x 124 mm)









## Possibility of adding coloured ambient light

Unique features in the market due to the possibility of adding three LEDs of the desired color in the lower part of the luminaire, highlighting its attractive curve.